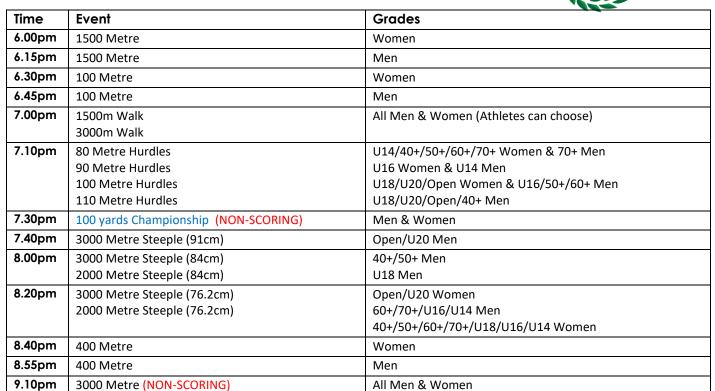

## Round 11 - Thursday 8th February 2024

Program One; Twilight start.

**TRACK EVENTS** 

Note: The Track event start times are just a guide. Events can run up to 30 minutes ahead of the scheduled time.